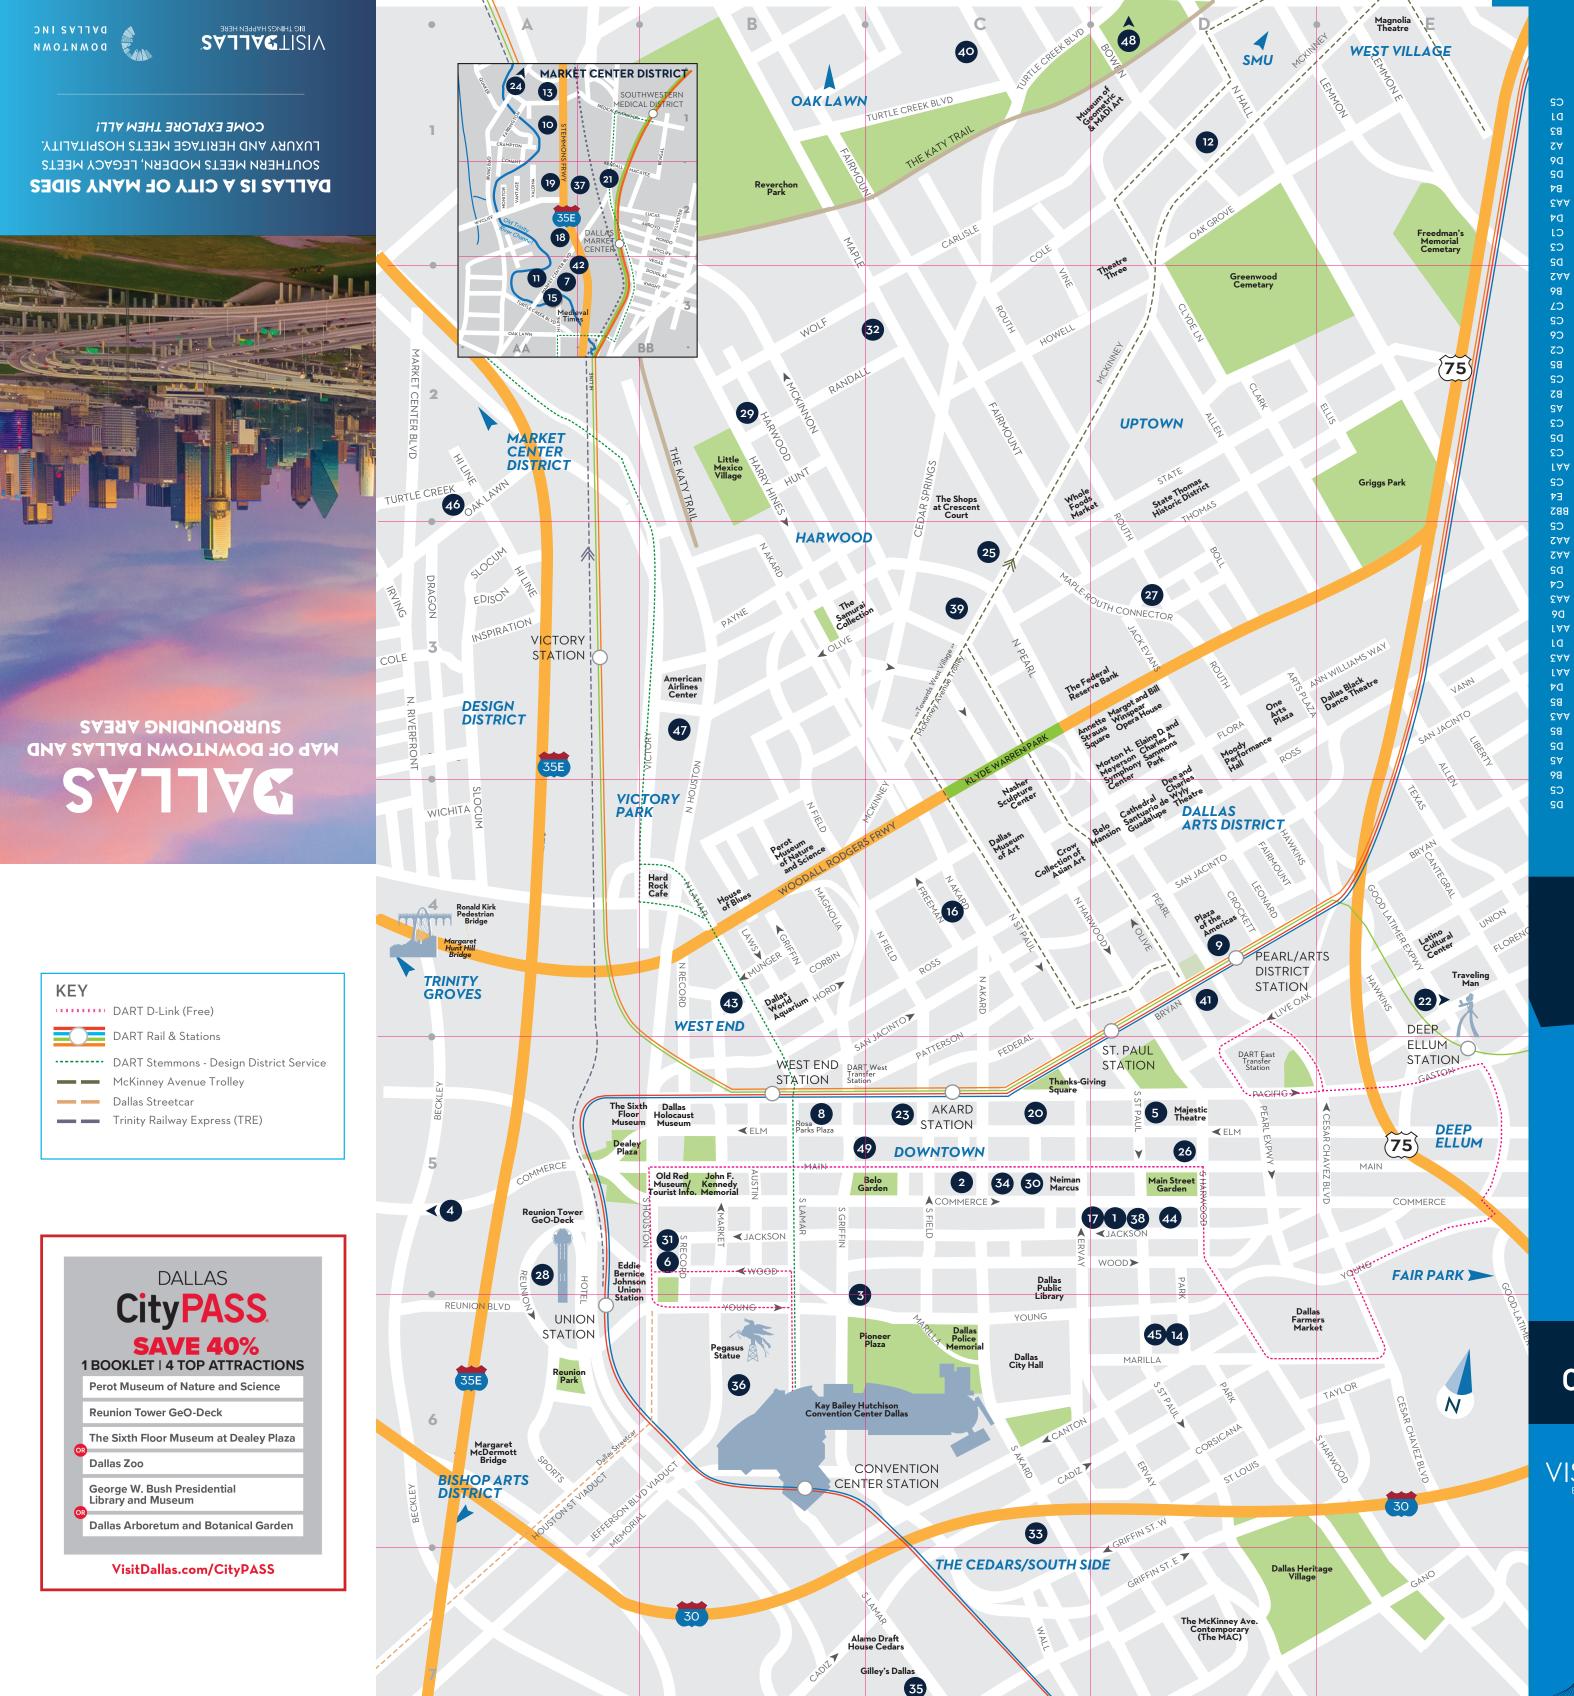

#### **POINTS OF INTEREST & ATTRACTIONS (in red)**

| African American Museum             | AA     |
|-------------------------------------|--------|
| American Airlines C.R. Smith Museum | E      |
| Arlington Municipal Airport         | Ē      |
| AT&T Stadium                        | D      |
| Bahama Beach                        | G      |
| Bath House Cultural Center          |        |
| Cavanaugh Flight Museum             | H      |
| Cedar Ridge Preserve                | F      |
| Children's Aquarium at Fair Park    | BB     |
| Cotton Bowl                         | BB     |
| Commemorative Air Force             | G      |
| Curtis Culwell Center               | J      |
| Dallas Arboretum                    |        |
| Dallas Children's Theater           | li ili |
| Dallas Executive Airport            | G      |
| Dallas/Fort Worth Int'l Airport     | E      |
| Dallas Love Field Airport           | G      |
| Dallas Market Center                | H      |
| Dallas Zoo                          | H.     |
| Dos Equis Pavilion                  | BB     |
| Fair Park Coliseum                  | BB     |
| Fair Park Music Hall                | AA     |
| Fort Worth Cultural Arts District   | B.     |
| Fort Worth Museum of Modern Art     | B      |
| Fort Worth Stockyards               | B      |
| Fort Worth Zoo                      | B      |
| Freedman's Cemetery Memorial        | H      |
| Frontiers of Flight Museum          | H      |
| George W. Bush Presidential Library |        |
| & Museum                            | H      |
| Globe Life Park in Arlington        | D.     |
| The Hall of State                   | BB     |
| Infomart                            | H      |
| Jefferson Street District           | G      |
| Kimbell Art Museum                  | A      |
| Latino Cultural Center              | H      |
|                                     |        |

| LEGOLAND <sup>®</sup> Discovery Center | E2  |
|----------------------------------------|-----|
| Lone Star Park                         | F4  |
| Louis Tussaud's Palace of Wax and      |     |
| Ripley's Believe It or Not!            | F5  |
| Meadows Museum                         | H3  |
| Mesquite Rodeo                         | J4  |
| MoneyGram Soccer Park                  | G3  |
| National Scouting Museum               | F3  |
| Paul Quinn College                     | HH6 |
| SEA LIFE Aquarium                      | E2  |
| Six Flags Hurricane Harbor             | E5  |
| Six Flags Over Texas                   | E5  |
| South Dallas Cultural Center           | CC1 |
| Southfork Ranch                        | J1  |
| Sundance Square                        | B5  |
| Texas Discovery Gardens                | BB2 |
| Texas Horse Park                       | 15  |
| Texas Motor Speedway                   | B1  |
| Texas Vietnam Veterans Memorial        | AA1 |
| Toyota Stadium                         | H1  |
| Traders Village                        | E6  |
| Trinity River Audubon Center           | 15  |
| Trinity Forest Golf Course             | 15  |
| Verizon Theatre at Grand Prairie       | F5  |
|                                        |     |
| SHOPPING (in black)                    |     |
| Galleria Dallas                        | H2  |
| Grand Prairie Premium Outlets          | E6  |
| Grapevine Mills                        | E2  |
| Highland Park Village                  | H4  |
| Inwood Outlet Center                   | G4  |
| Mockingbird Station                    | 14  |
| NorthPark Center                       | H3  |
| Stonebriar Centre Mall                 | H1  |
| Shops at Legacy                        | H1  |
| Shops at Park Lane                     | H3  |