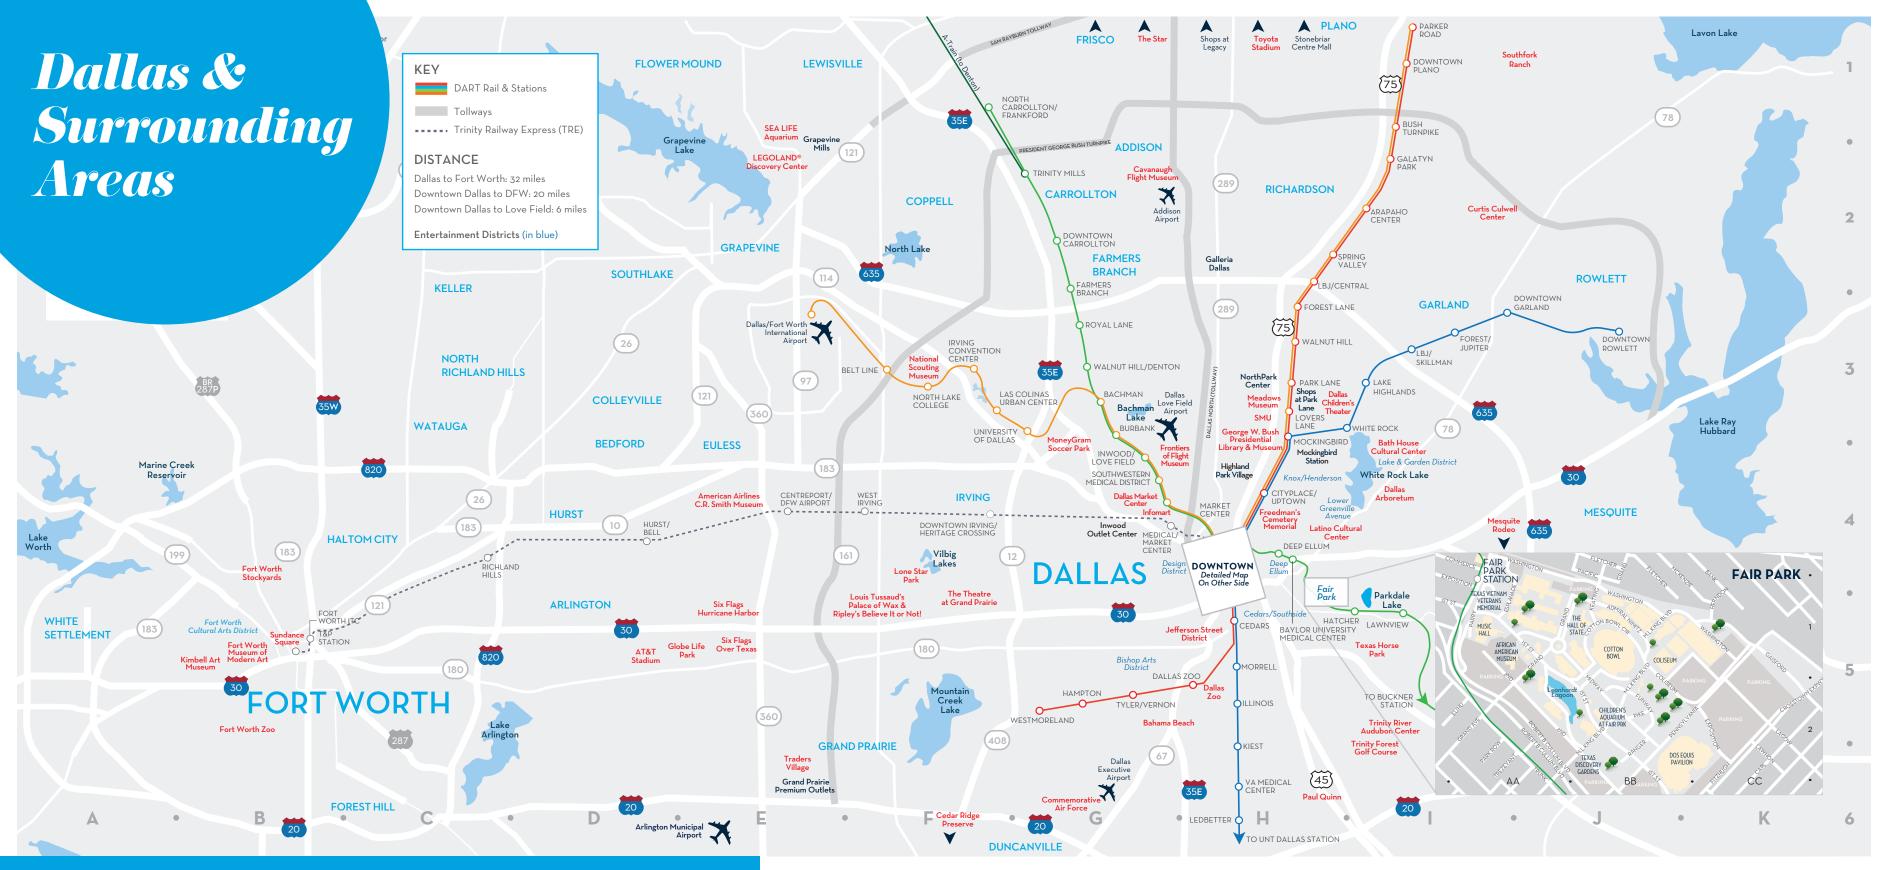

#### **POINTS OF INTEREST & ATTRACTIONS (in red)**

| African American Museum             | AA     |
|-------------------------------------|--------|
| American Airlines C.R. Smith Museum | E      |
| Arlington Municipal Airport         | Ē      |
| AT&T Stadium                        | D      |
| Bahama Beach                        | G      |
| Bath House Cultural Center          |        |
| Cavanaugh Flight Museum             | H      |
| Cedar Ridge Preserve                | F      |
| Children's Aquarium at Fair Park    | BB     |
| Cotton Bowl                         | BB     |
| Commemorative Air Force             | G      |
| Curtis Culwell Center               | J      |
| Dallas Arboretum                    |        |
| Dallas Children's Theater           | li ili |
| Dallas Executive Airport            | G      |
| Dallas/Fort Worth Int'l Airport     | E      |
| Dallas Love Field Airport           | G      |
| Dallas Market Center                | H      |
| Dallas Zoo                          | H.     |
| Dos Equis Pavilion                  | BB     |
| Fair Park Coliseum                  | BB     |
| Fair Park Music Hall                | AA     |
| Fort Worth Cultural Arts District   | B.     |
| Fort Worth Museum of Modern Art     | B      |
| Fort Worth Stockyards               | B      |
| Fort Worth Zoo                      | B      |
| Freedman's Cemetery Memorial        | H      |
| Frontiers of Flight Museum          | H      |
| George W. Bush Presidential Library |        |
| & Museum                            | H      |
| Globe Life Park in Arlington        | D.     |
| The Hall of State                   | BB     |
| Infomart                            | H      |
| Jefferson Street District           | G      |
| Kimbell Art Museum                  | A      |
| Latino Cultural Center              | H      |
|                                     |        |

| LEGOLAND <sup>®</sup> Discovery Center | E2  |
|----------------------------------------|-----|
| Lone Star Park                         | F4  |
| Louis Tussaud's Palace of Wax and      |     |
| Ripley's Believe It or Not!            | F5  |
| Meadows Museum                         | H3  |
| Mesquite Rodeo                         | J4  |
| MoneyGram Soccer Park                  | G3  |
| National Scouting Museum               | F3  |
| Paul Quinn College                     | HH6 |
| SEA LIFE Aquarium                      | E2  |
| Six Flags Hurricane Harbor             | E5  |
| Six Flags Over Texas                   | E5  |
| South Dallas Cultural Center           | CC1 |
| Southfork Ranch                        | J1  |
| Sundance Square                        | B5  |
| Texas Discovery Gardens                | BB2 |
| Texas Horse Park                       | 15  |
| Texas Motor Speedway                   | B1  |
| Texas Vietnam Veterans Memorial        | AA1 |
| Toyota Stadium                         | H1  |
| Traders Village                        | E6  |
| Trinity River Audubon Center           | 15  |
| Trinity Forest Golf Course             | 15  |
| Verizon Theatre at Grand Prairie       | F5  |
|                                        |     |
| SHOPPING (in black)                    |     |
| Galleria Dallas                        | H2  |
| Grand Prairie Premium Outlets          | E6  |
| Grapevine Mills                        | E2  |
| Highland Park Village                  | H4  |
| Inwood Outlet Center                   | G4  |
| Mockingbird Station                    | 14  |
| NorthPark Center                       | H3  |
| Stonebriar Centre Mall                 | H1  |
| Shops at Legacy                        | H1  |
| Shops at Park Lane                     | H3  |