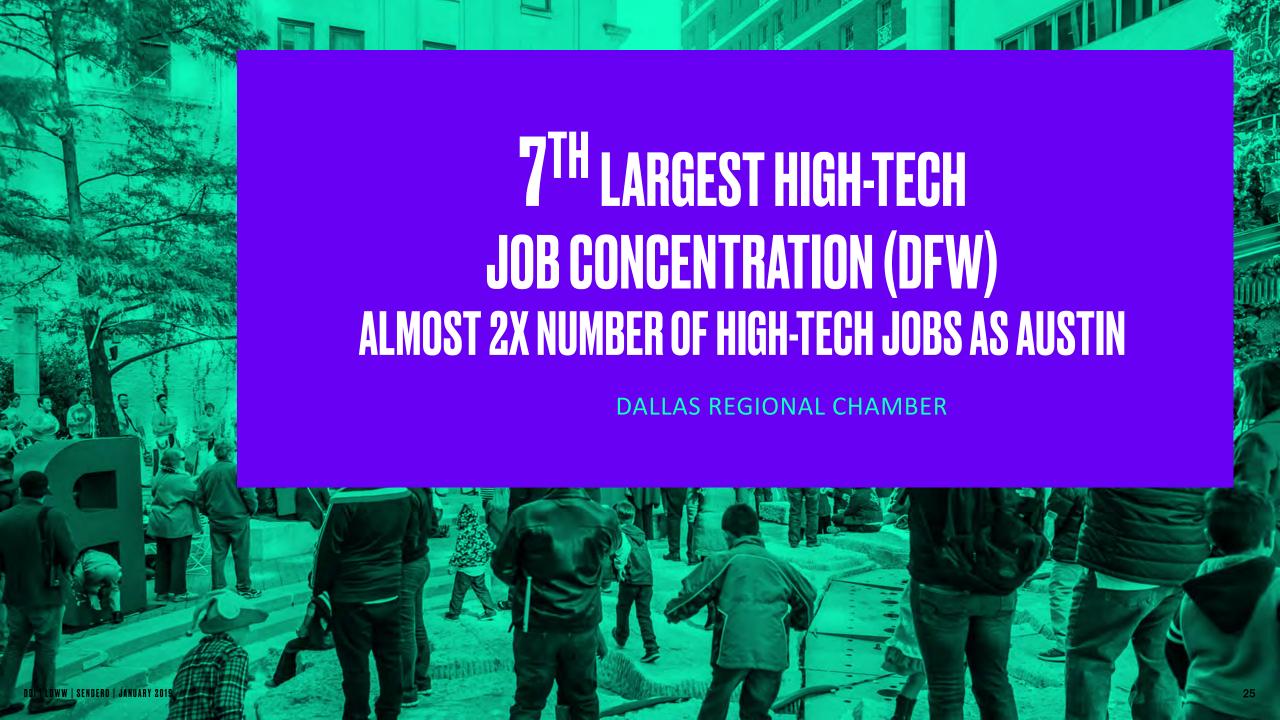

11 coworking spaces in Downtown

7 accelerators and incubators in Downtown

3 code academies

**Dallas Innovation District** 

3 of the top 10 fastest growing tech companies are in Downtown

9 of the 13 largest architecture firms are in Downtown