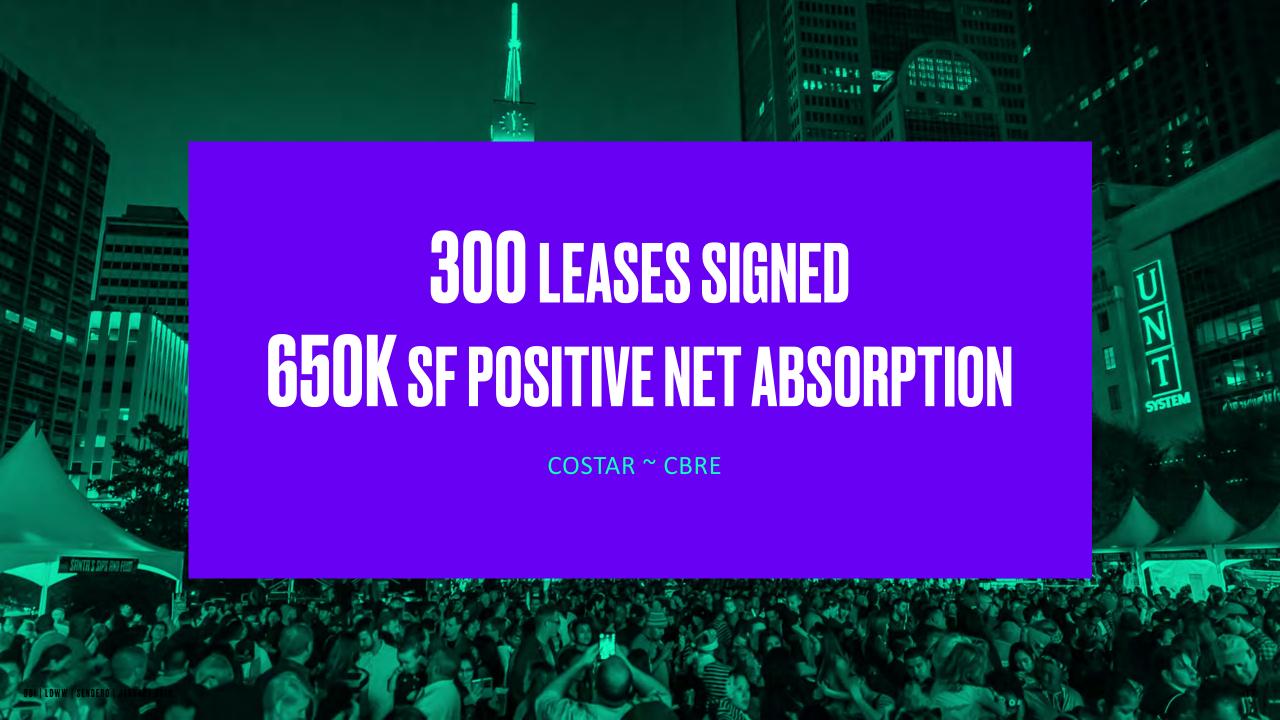

23 hotels

Nighttime activity differs by district

DUI | LUWW | SENDERU | JANUARY 2019



Walk Score: 90+

Klyde Warren Park to Main Street: 0.7 mi, 15 mins

Main Street to Farmers Market: 0.6 mi, 13 mins

Farmers Market to Deep Ellum: 0.6 mi, 12 mins

"Downtown is not walkable."



"Downtown Dallas is only for business services, law firms, and finance companies."

11 coworking spaces in Downtown

7 accelerators and incubators in Downtown

3 code academies

**Dallas Innovation District** 

3 of the top 10 fastest growing tech companies are in Downtown

9 of the 13 largest architecture firms are in Downtown



Downtown Dallas is the safest major Downtown in Texas

**Downtown Safety Patrol** 

**Dallas Emergency Response Team** 

**Downtown Camera System** 

"Downtown Dallas is unsafe."

































# DRAKESTONE