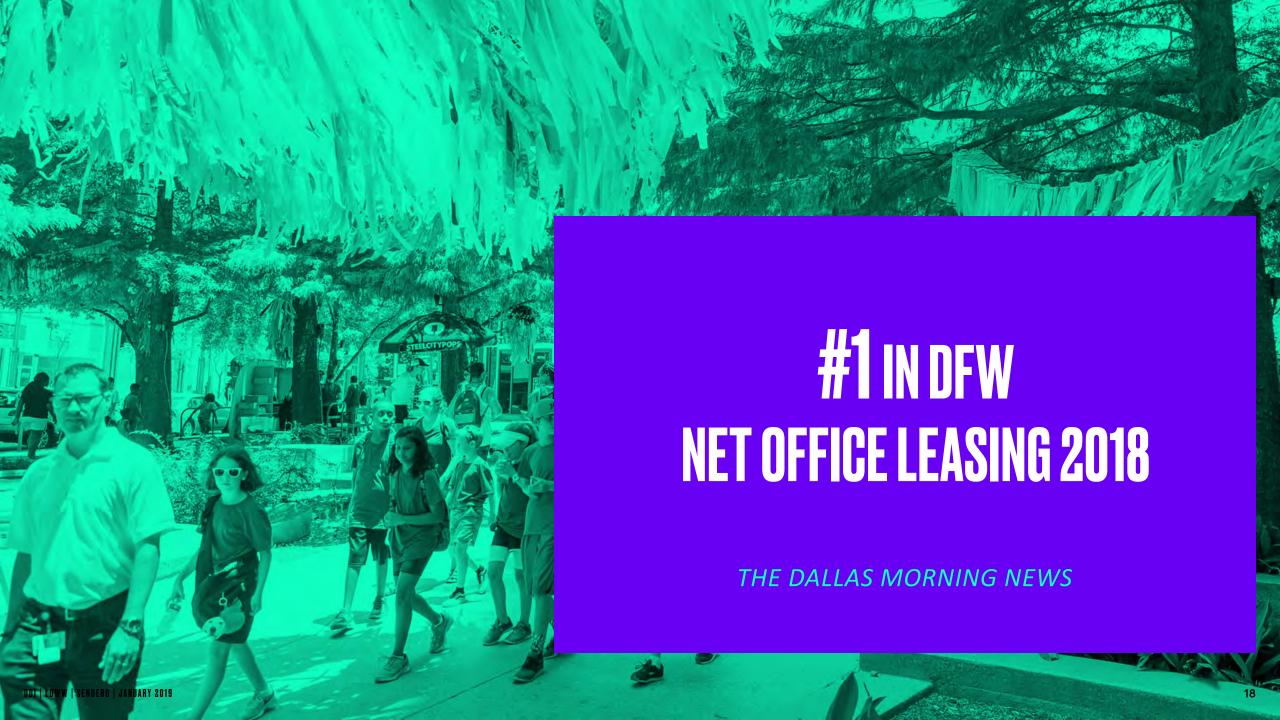

3 hotels

Nighttime activity differs by district

DUI | LUWW | SENDERU | JANUARY 2019



Walk Score: 90+

Klyde Warren Park to Main Street: 0.7 mi, 15 mins

Main Street to Farmers Market: 0.6 mi, 13 mins

Farmers Market to Deep Ellum: 0.6 mi, 12 mins

"Downtown is not walkable."



"Downtown Dallas is only for business services, law firms, and finance companies."

11 coworking spaces in Downtown

7 accelerators and incubators in Downtown

3 code academies

**Dallas Innovation District** 

3 of the top 10 fastest growing tech companies are in Downtown

9 of the 13 largest architecture firms are in Downtown



Downtown Dallas is the safest major Downtown in Texas

**Downtown Safety Patrol** 

**Dallas Emergency Response Team** 

**Downtown Camera System** 

"Downtown Dallas is unsafe."

































# DRAKESTONE