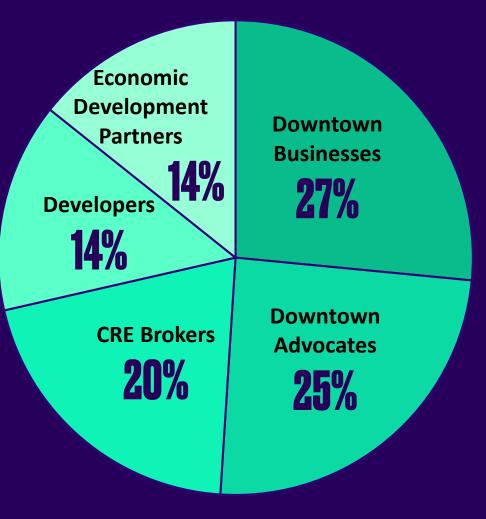

## PURP0SE

**Identify and interview** stakeholders involved with corporate relocation

**Uncover** decision-making criteria, perceptions, competitors, and differentiators

**Synthesize** findings into executive summary including points to sell "Downtown's personality"





### **STAKEHOLDERS**

#### **Data Collection Method**

#### **Phone Interview In-Person** 22% **Interview** 32% **Survey 12% Focus Group** 34%

#### **Stakeholder Type**





### **QUESTION**

## How have you been involved in your client's/organization's relocation analysis and/or decision?



Tenant Representative



**Build-to-Suit** 



Office Leasing Manager



Recruitment



Decision Maker



# QUESTION What factors do you consider when selecting an office location?

| Cost              |     |     | <b>26</b> % |
|-------------------|-----|-----|-------------|
| Culture Fit       |     | 21% |             |
| Walkability       |     | 21% |             |
| Talent Attraction |     | 21% |             |
| Parking           | 11% |     |             |

#### **QUESTION**

### When you think of Downtown Dallas, what comes to mind?

| Inactive/Unsafe              |     |     |             |     | 26% |
|------------------------------|-----|-----|-----------