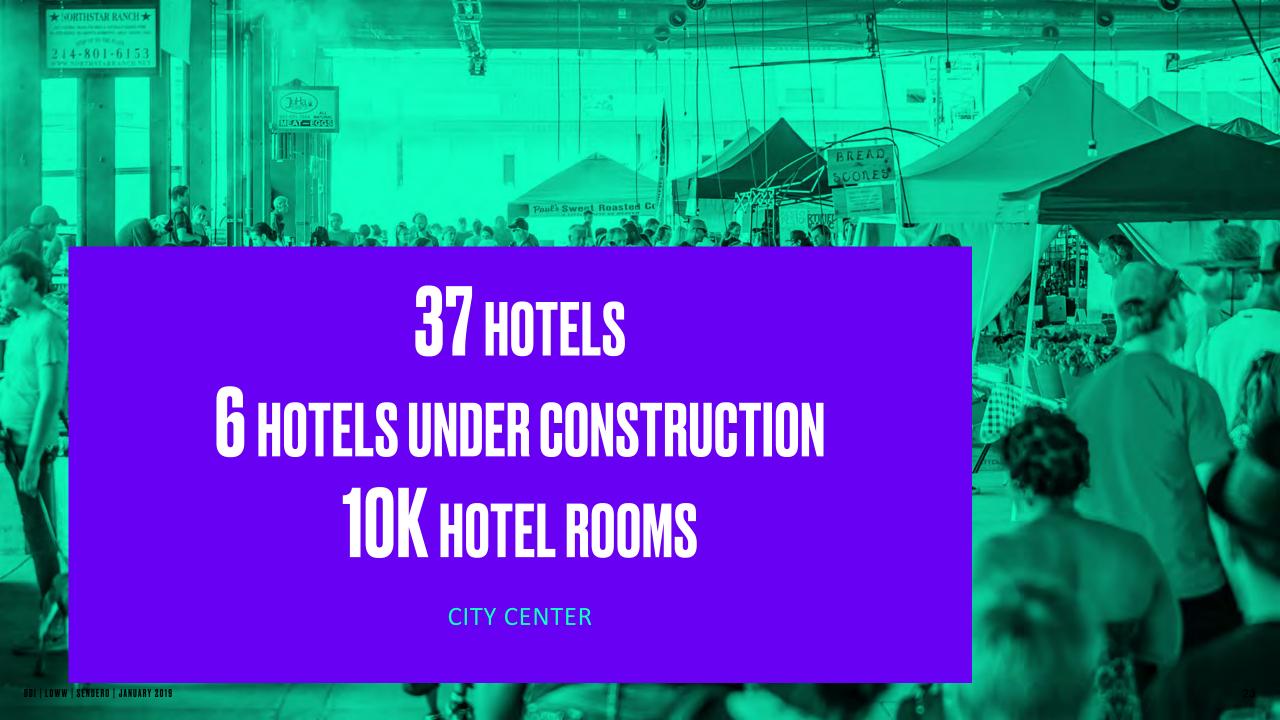

"Dallas ISD is not a good option for my children."

"Downtown is dead after 5pm."

50 shops/stores

12,000 residents

23 hotels

Nighttime activity differs by district

DUI | LUWW | SENDERU | JANUARY 2019

Walk Score: 90+