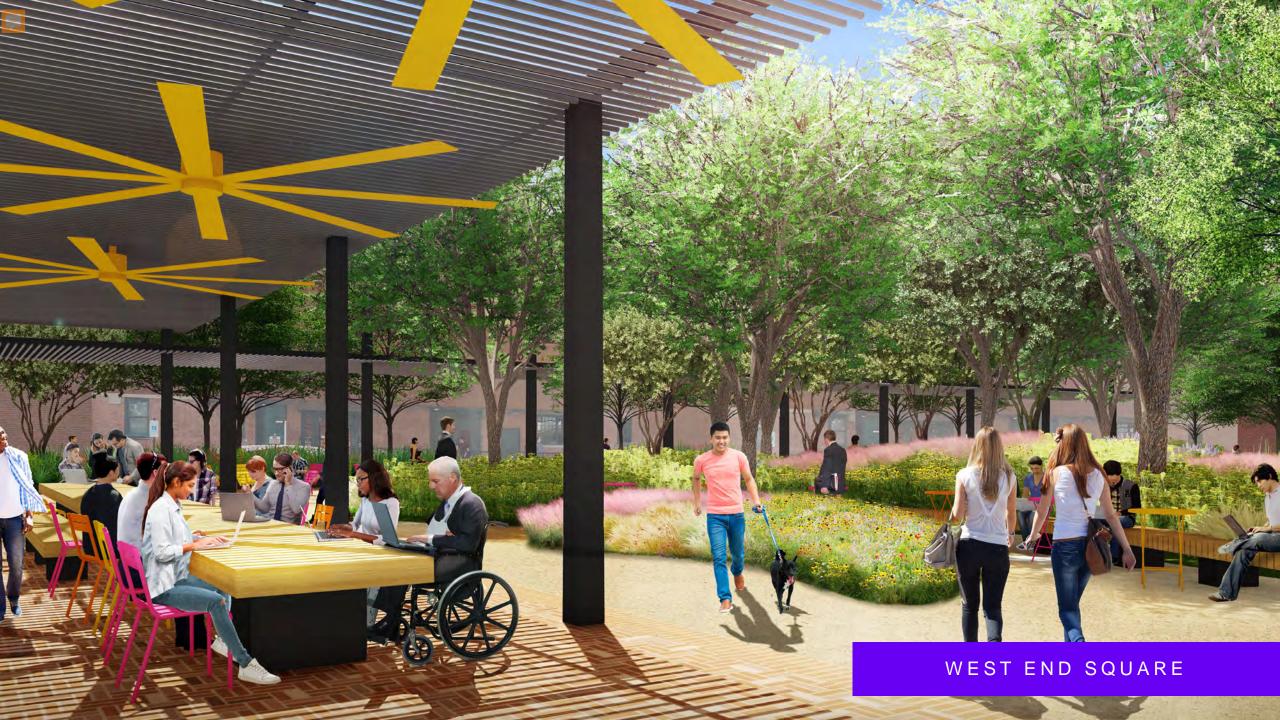

ct

DUI | LUWW | SENDERU | JANUARY 2019



Walk Score: 90+

Klyde Warren Park to Main Street: 0.7 mi, 15 mins

Main Street to Farmers Market: 0.6 mi, 13 mins

Farmers Market to Deep Ellum: 0.6 mi, 12 mins

"Downtown is not walkable."



"Downtown Dallas is only for business services, law firms, and finance companies."

11 coworking spaces in Downtown

7 accelerators and incubators in Downtown

3 code academies

**Dallas Innovation District** 

3 of the top 10 fastest growing tech companies are in Downtown

9 of the 13 largest architecture firms are in Downtown



Downtown Dallas is the safest major Downtown in Texas

**Downtown Safety Patrol** 

**Dallas Emergency Response Team** 

**Downtown Camera System** 

"Downtown Dallas is unsafe."

































# DRAKESTONE