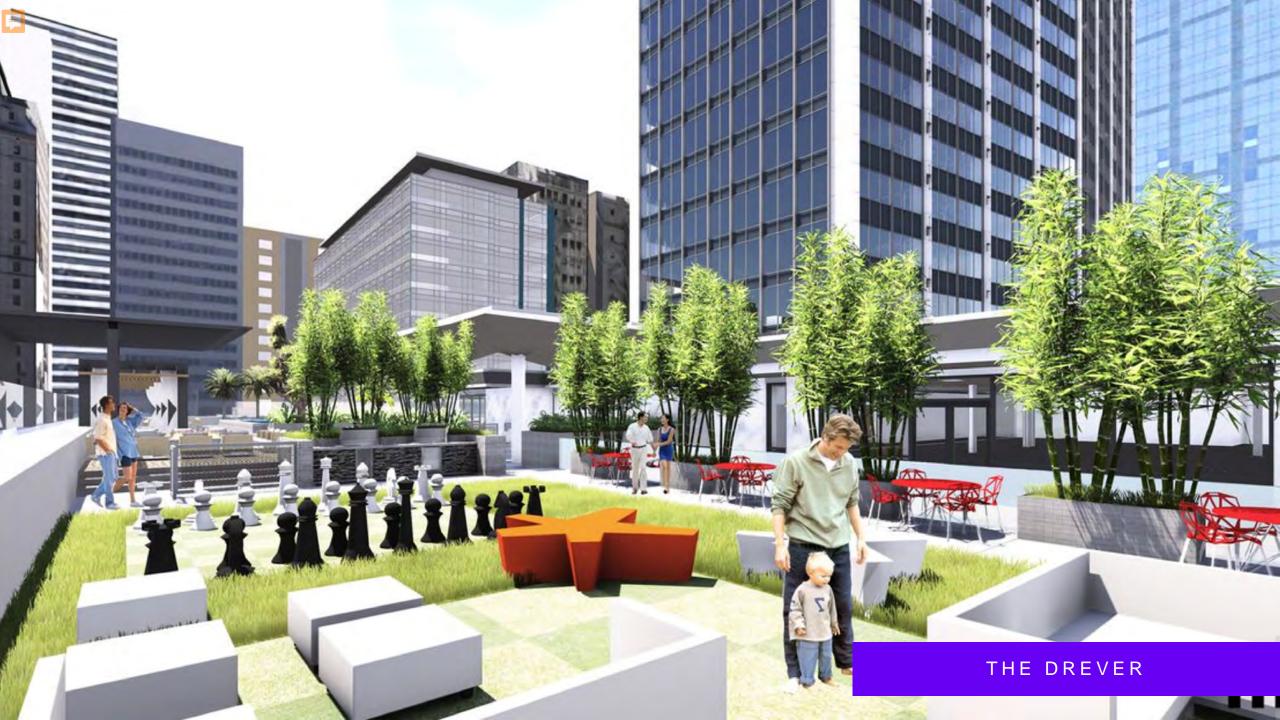

strict

DUI | LUWW | SENDERU | JANUARY 2019



Walk Score: 90+

Klyde Warren Park to Main Street: 0.7 mi, 15 mins

Main Street to Farmers Market: 0.6 mi, 13 mins

Farmers Market to Deep Ellum: 0.6 mi, 12 mins

"Downtown is not walkable."



"Downtown Dallas is only for business services, law firms, and finance companies."

11 coworking spaces in Downtown

7 accelerators and incubators in Downtown

3 code academies

**Dallas Innovation District** 

3 of the top 10 fastest growing tech companies are in Downtown

9 of the 13 largest architecture firms are in Downtown



Downtown Dallas is the safest major Downtown in Texas

**Downtown Safety Patrol** 

**Dallas Emergency Response Team** 

**Downtown Camera System** 

"Downtown Dallas is unsafe."

































# DRAKESTONE