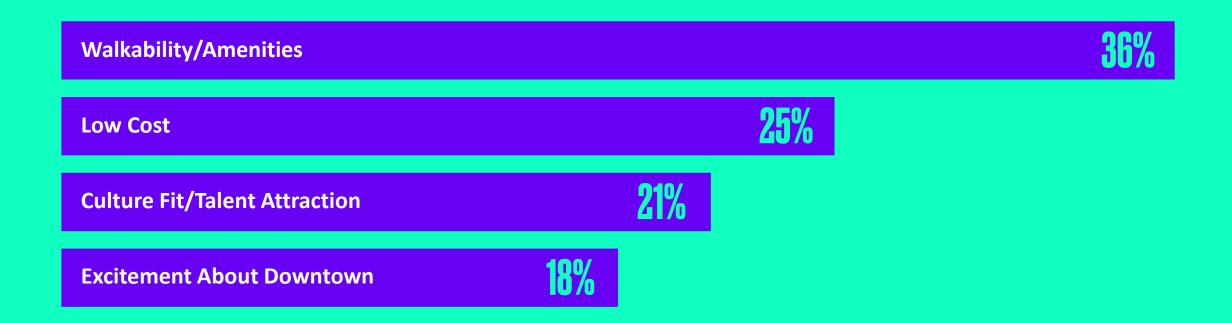

------------------|-----|-----|-------------|
| Culture Fit       |     | 21% |             |
| Walkability       |     | 21% |             |
| Talent Attraction |     | 21% |             |
| Parking           | 11% |     |             |

#### **QUESTION**

### When you think of Downtown Dallas, what comes to mind?

| Inactive/Unsafe              |     |     |             |     | 26% |
|------------------------------|-----|-----|-------------|-----|-----|
| Urban Activity               |     |     |             | 23% |     |
| Renaissance/Improvement      |     |     | <b>21</b> % |     |     |
| Can-Do Attitude/Great People |     | 17% |             |     |     |
| Difficult Parking            | 13% |     |             |     |     |





### **QUESTION**Why was Downtown Dallas selected?





#### **QUESTION**

#### Why was Downtown not selected?

| DISD Perception        | 1     |
|------------------------|-------|
| Accessibility/Pa       | rking |
| No Economic Incentives | 11%   |
| Safety<br>Concerns     | 11%   |

NNI | INWW | SENDERO | JANUARY 2019



# **What changes would you make to Downtown?**

| Improve Public Transportation |             |
|-------------------------------|-------------|
| Activate Street Level         |             |
| Cheaper/Easier Parking        | <b>15</b> % |
| More Green Space              | <b>15</b> % |
| Connect Neighborhoods         | <b>13</b> % |



"There are not enough parking spaces in Downtown."



Total spaces 70,000

Limited parking signage for lots and garages

Available parking is a factor of an individual's willingness to w