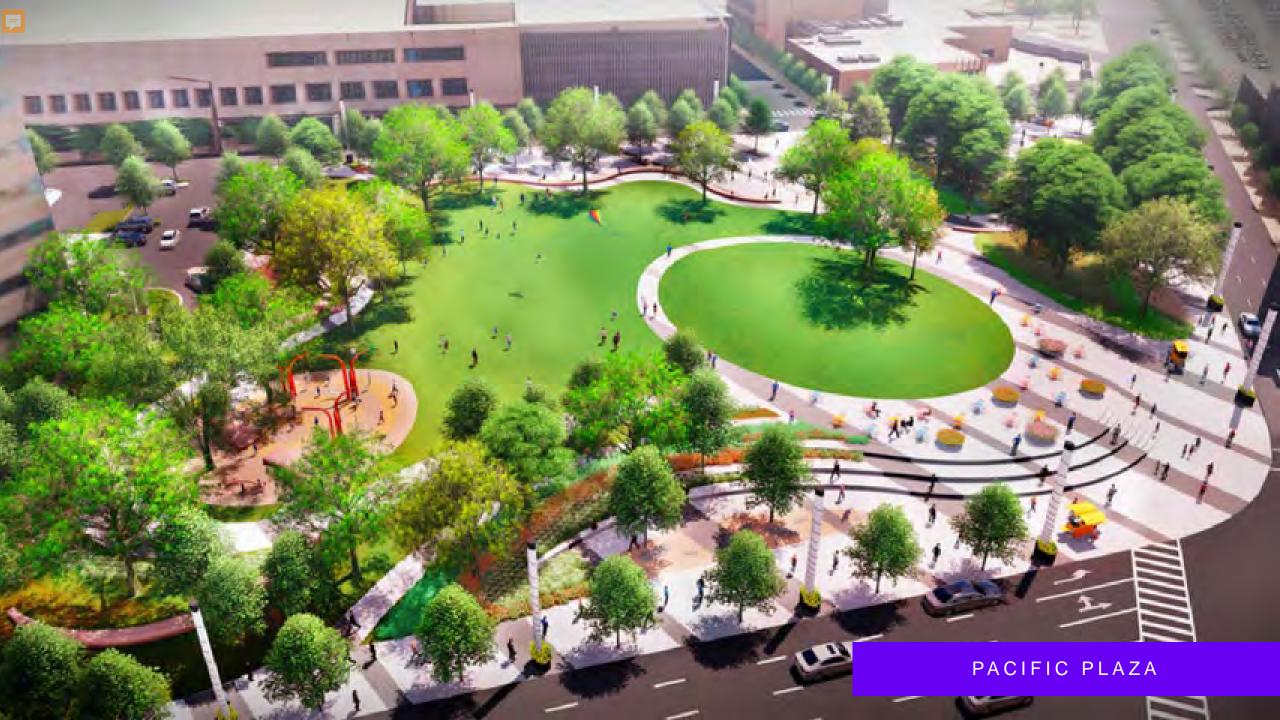

rict

DUI | LUWW | SENDERU | JANUARY 2019



Walk Score: 90+

Klyde Warren Park to Main Street: 0.7 mi, 15 mins

Main Street to Farmers Market: 0.6 mi, 13 mins

Farmers Market to Deep Ellum: 0.6 mi, 12 mins

"Downtown is not walkable."



"Downtown Dallas is only for business services, law firms, and finance companies."

11 coworking spaces in Downtown

7 accelerators and incubators in Downtown

3 code academies

**Dallas Innovation District** 

3 of the top 10 fastest growing tech companies are in Downtown

9 of the 13 largest architecture firms are in Downtown



Downtown Dallas is the safest major Downtown in Texas

**Downtown Safety Patrol** 

**Dallas Emergency Response Team** 

**Downtown Camera System** 

"Downtown Dallas is unsafe."

































# DRAKESTONE