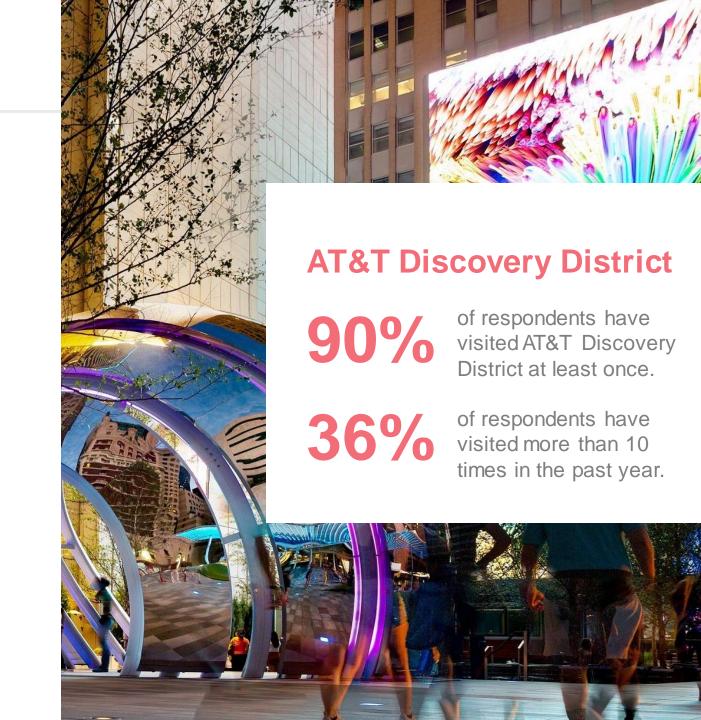

## **Downtown is a Destination For All**

93% Dine Downtown

77% Leave the office at least weekly for lunch or breaks

71% Stay Downtown for happy hour or dining at least once a month

THE PARKS

**82%** Visit Downtown parks