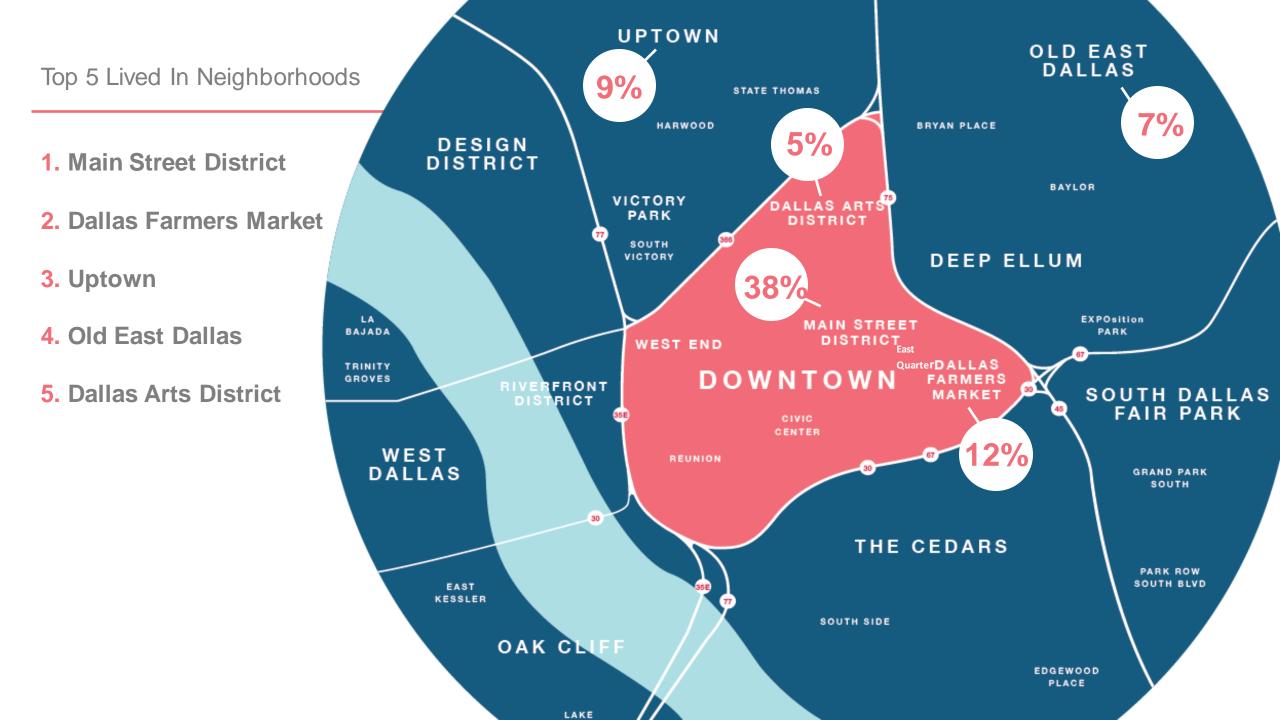

## **Most Visited Neighborhoods**

- 1. Main Street District
- 2. Uptown
- 3. Dallas Farmers Market
- 4. Deep Ellum
- 5. Bishop Arts