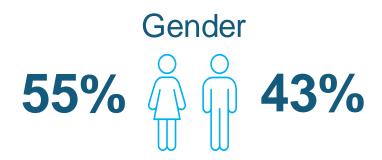

## Downtown is skewing younger.

There are more new residents Downtown and they are more likely to rent vs. own

46%

Have lived Downtown less than 2 years (+10%)