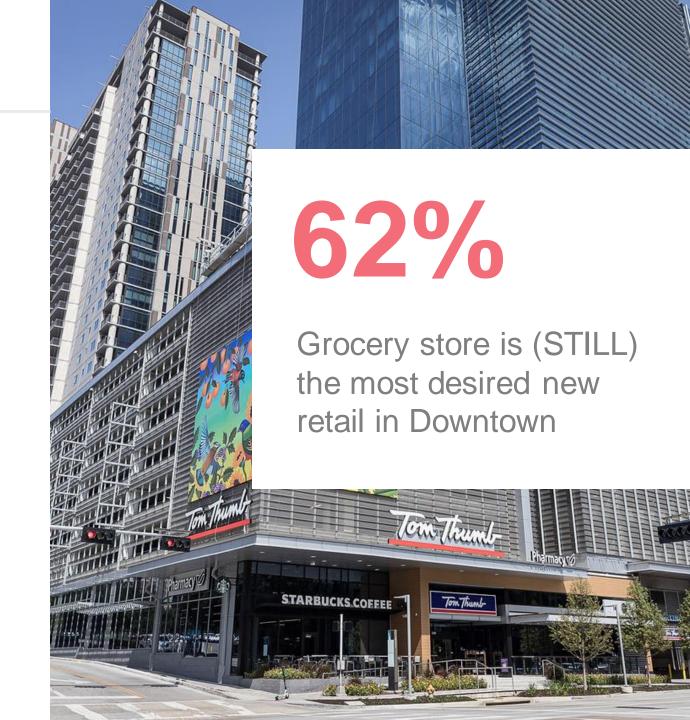

## Top Requested Retail Type

- 1. Grocery
- 2. General Merchandise
- 3. Clothing / Fashion
- 4. Prepared Meals
- 5. Bookstore
- 6. Department Store
- 7. Pharmacy