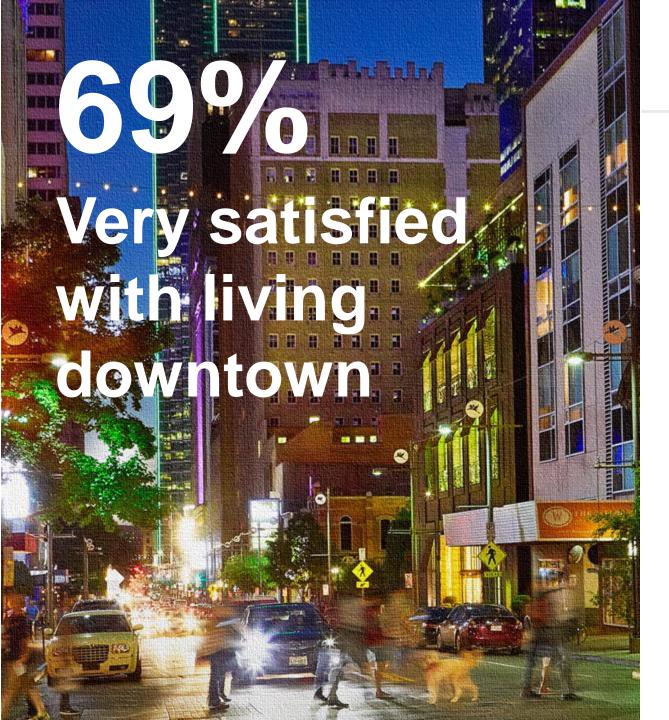

## **Key Takeaways**

- 1. The majority (69%) of residents are moderately to extremely satisfied with living Downtown
- 2. Many respondents are new to Downtown having lived or worked in <2 years here
- 3. Clean and Safe And Care for Our Homeless Neighbors remain our top priorities
- 4. Authentic urbanism is working and growing our neighborhood vitality— walkability, beautiful green spaces, and growing economic opportunity is key for continued growth and prosperity
- Downtown is uniquely positioned to build our national profile and re-attract workers back to the office