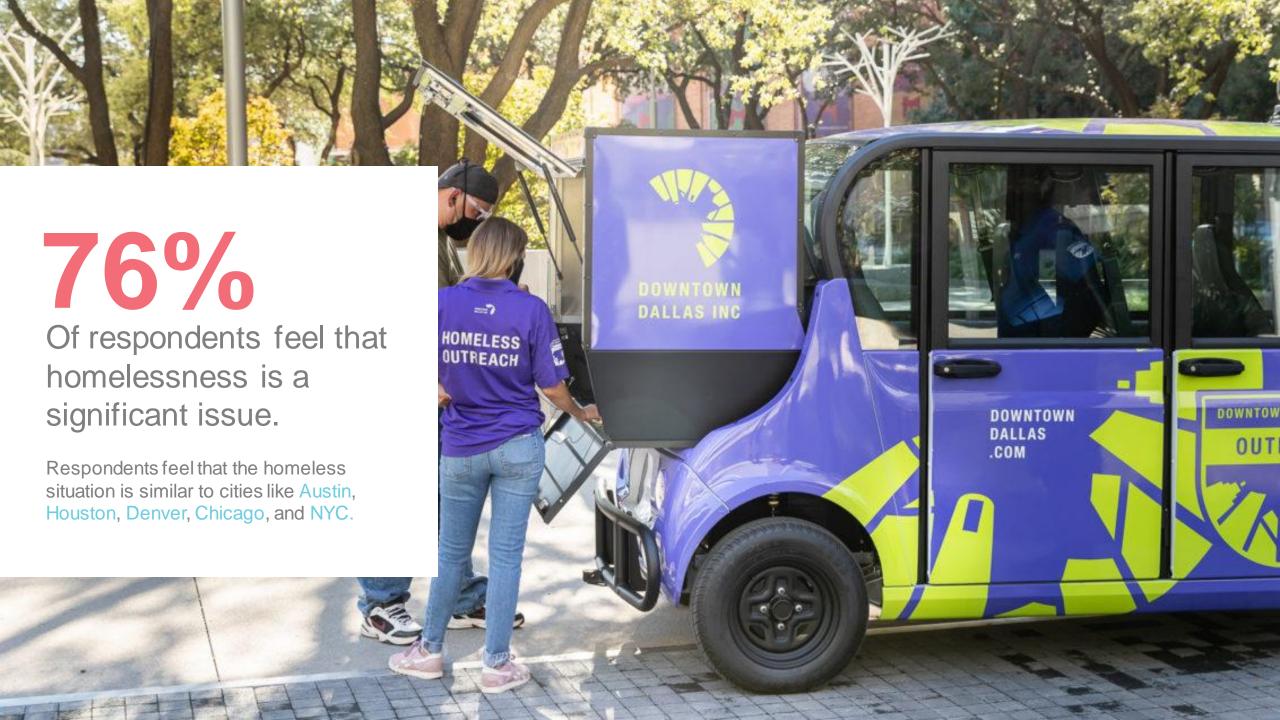

## **Key Takeaways**

- 1. The majority (69%) of residents are moderately to extremely satisfied with living Downtown
- 2. Many respondents are new to Downtown having lived or worked in <2 years here
- 3. Clean and Safe And Care for Our Homeless Neighbors remain our top priorities
- 4. Authentic urbanism is working and growing our neighborhood vitality— walkability, beautiful green spaces, and growing economic opportunity is key for continued growth and prosperity
- Downtown is uniquely positioned to build our national profile and re-attract workers back to the office