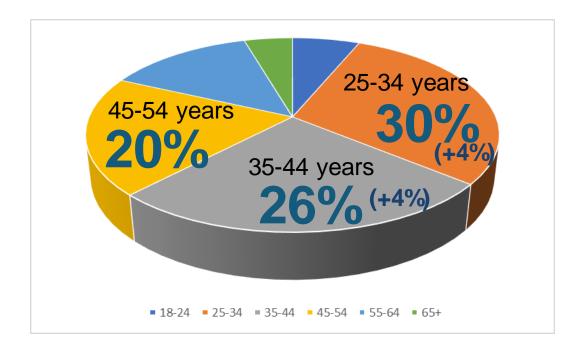

## Downtown is skewing younger.

There are more new residents Downtown and they are more likely to rent vs. own

46%

Have lived Downtown less than 2 years (+10%)