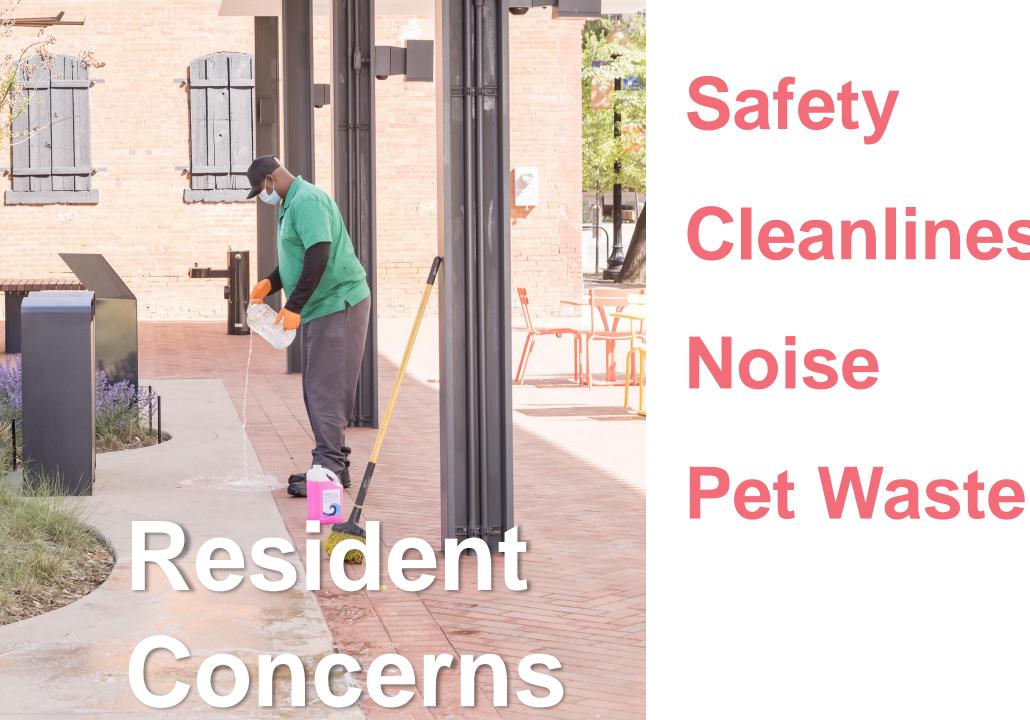

at our fingertips

## **Neighborhood Feel**

Strong sense of community

## Downtown is skewing younger.









There are more new residents Downtown and they are more likely to rent vs. own

46%

Have lived Downtown less than 2 years (+10%)



## **Top 5 Reasons**

- 1. Enjoy living downtown as opposed to the suburbs
- 2. Want to live in a walkable part of town to avoid driving
- 3. Found their perfect apartment or home in downtown
- 4. Want to live close to nightlife/events that they enjoy
- 5. Want to live close to work





## In the Office

Over

50%

Commute to the office most days of the week

40%

Have worked Downtown 2 years or less (+10%)

Weekly visits are near 200,000, up 64% from January (Placer.ai)

Texas is still leading the nation in return to office (Kastle Systems)







Safety Cleanliness Noise





## **Downtown is a Destination For All**



93% Dine Downtown

77% Leave the office at least weekly for lunch or breaks

71% Stay Downtown for happy hour or dining at least once a month



THE PARKS

**82%** Visit Downtown parks



THE ENTERTAINMENT

**57%** Attend concerts Downtown



THE CULTURE

66% Visit museums Downtown



THE DESTINATION

61% Attend Downtown events once a month

## **Most Visited Neighborhoods**

- 1. Main Street District
- 2. Uptown
- 3. Dallas Farmers Market
- 4. Deep Ellum
- 5. Bishop Arts







### Getting Around When Visiting



When visiting Downtown or connected



## Parking Is...

69%

moderately or extremely important for themselves

85%

moderately or extremely important for their guests



## Top Requested Retail Type

- 1