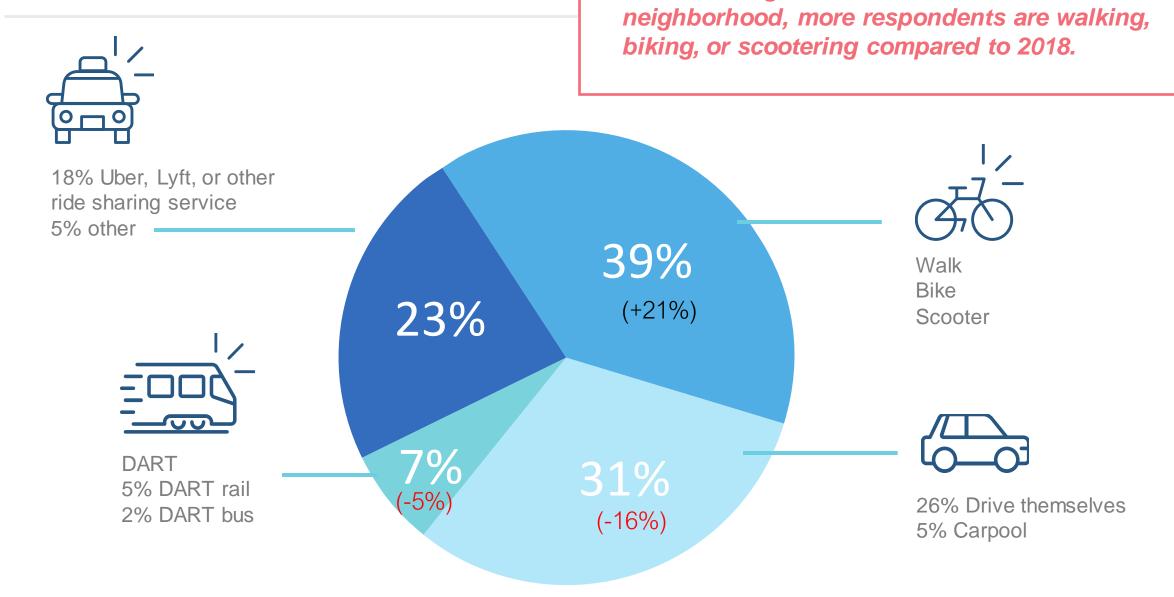

s of the week

40%

Have worked Downtown 2 years or less (+10%)

Weekly visits are near 200,000, up 64% from January (Placer.ai)

Texas is still leading the nation in return to office (Kastle Systems)







Safety Cleanliness Noise





## **Downtown is a Destination For All**



93% Dine Downtown

77% Leave the office at least weekly for lunch or breaks

71% Stay Downtown for happy hour or dining at least once a month



THE PARKS

**82%** Visit Downtown parks



THE ENTERTAINMENT

**57%** Attend concerts Downtown



THE CULTURE

66% Visit museums Downtown



THE DESTINATION

61% Attend Downtown events once a month

## **Most Visited Neighborhoods**

- 1. Main Street District
- 2. Uptown
- 3. Dallas Farmers Market
- 4. Deep Ellum
- 5. Bishop Arts







### Getting Around When Visiting



When visiting Downtown or connected



## Parking Is...

69%

moderately or extremely important for themselves

85%

moderately or extremely important for their guests



## Top Requested Retail Type

- 1. Grocery
- 2. General Merchandise
- 3. Clothing / Fashion
- 4. Prepared Meals
- 5. Bookstore
- 6. Department Store
- 7. Pharmacy

















## **Key Takeaways**

- 1. The majority (69%) of residents are moderately to extremely satisfied with living Downtown
- 2. Many respondents are new to Downtown having lived or worked in <2 years here
- 3. Clean and Safe And Care for Our Homeless Neighbors remain our top priorities
- 4. Authentic urbanism is working and growing our neighborhood vitality— walkability, beautiful green spaces, and growing economic opportunity is key for continued